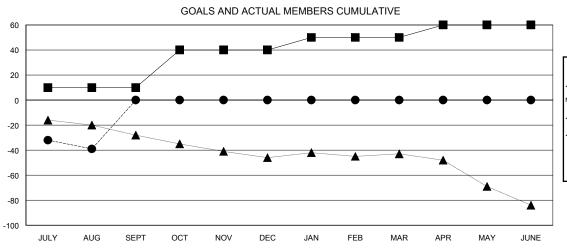

## GOALS AND ACTUAL NEW CLUBS CUMULATIVE

| - CURRENT YEAR GOALS FOR NEW |
|------------------------------|
| MEMBERS                      |

- CURRENT YEAR ACTUAL MEMBERS ▲ - LAST YEAR ACTUAL MEMBERS

| DROPPED CLUBS: 0 |    |
|------------------|----|
| DROPPED MEMBERS  |    |
| DECEASED         | 3  |
| CLUB CANCELLED   | 0  |
| OTHER            | 52 |